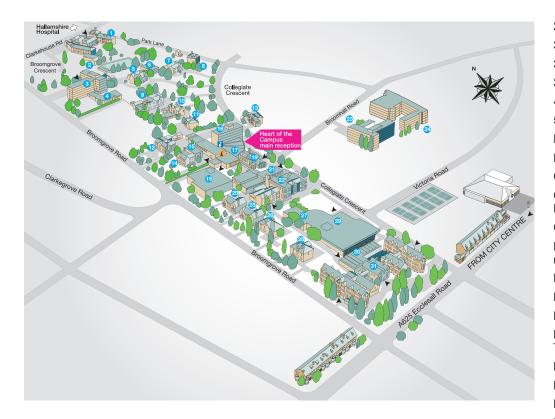

| 25 Broomgrove Road                     | 14 |
|----------------------------------------|----|
| 33 Collegiate Crescent                 | 13 |
| 35/37 Broomgrove Road                  | 20 |
| 39 Broomgrove Road                     | 25 |
| 43/45 Broomgrove Road                  | 26 |
| 51/53 Broomgrove Road                  | 28 |
| Broomgrove Hall                        | 3  |
| Broomgrove Teaching                    | 4  |
| College House                          | 9  |
| Collegiate Crescent<br>Learning Centre | 29 |
| Collegiate Hall                        | 31 |
| Heart of the Campus<br>main reception  | 1  |
| Main Building                          | 22 |
| Main Hall                              | 21 |
| Marshall Hall                          | 16 |
| Mary Badland Lecture<br>Theatre        | 27 |
| Mercury House                          | 10 |
| Montgomery House                       | 7  |
| Mundella House                         | 5  |
| Nursery                                | 12 |
| Oak Lodge                              | 1  |
| Oaklands                               | 19 |
| Parkholme                              | 8  |
| Pearson Building -<br>Sport Hallam     | 18 |
| Robert Winston Building                | 24 |
| Saunders Building                      | 30 |
| Southbourne and<br>White House         | 1  |
| The Lodge                              | 2  |
| The Mews                               | 6  |
| Woodville Hall                         | 23 |